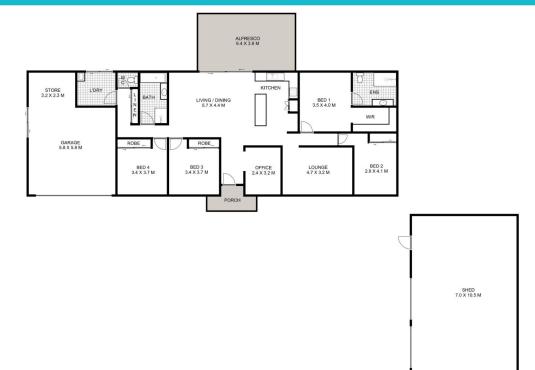

## 123 Peta Drive Woodlands QLD

## The Details

Four bedrooms plus an office

Master suite features a WIR, ensuite and access to alfresco

Open plan meals and family room plus a separate lounge room

Well appointed, spacious kitchen Reverse cycle A/C and ceiling fans throughout Large and private covered alfresco DLUG with storage space

Solar power, 2 x large sheds 5.09 acre allotment with a dam

A few minutes drive to Gatton town centre

Make it yours

4 🕮 2 🟪 6 🖨

Land Size: 5.09 Acres

View : https://www.jenkinsrealestate.com.au/sale/q

Id/toowoomba-district/woodlands/residential/

## 123 PETA DRIVE, WOODLANDS

SHED 9.0 X 7.0 M

( NOT IN POSITION )

( NOT IN POSITION )