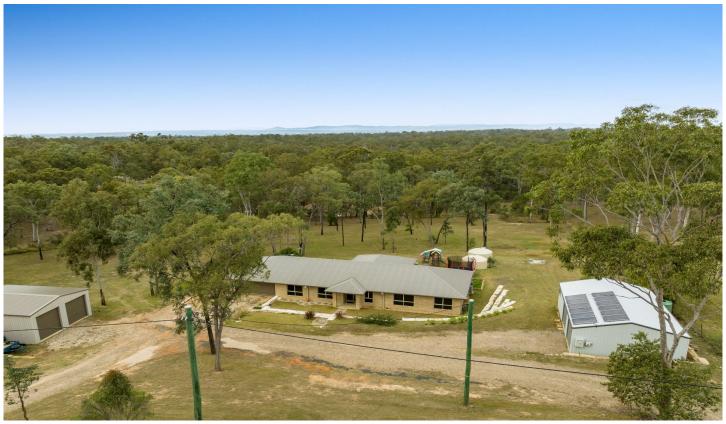

## 123 Peta Drive Woodlands QLD

## The Details

Four bedrooms plus an office

Master suite features a WIR, ensuite and access to alfresco

Open plan meals and family room plus a separate lounge room

Well appointed, spacious kitchen Reverse cycle A/C and ceiling fans throughout Large and private covered alfresco DLUG with storage space

Solar power, 2 x large sheds 5.09 acre allotment with a dam

A few minutes drive to Gatton town centre

Make it yours

4 🕮 2 🟪 6 🖨

Land Size: 5.09 Acres

View : https://www.jenkinsrealestate.com.au/sale/q

Id/toowoomba-district/woodlands/residential/