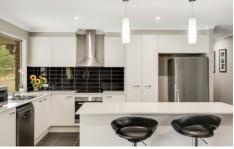

## The Details

Four bedrooms plus an office

Master suite features a WIR, ensuite and access to alfresco

Open plan meals and family room plus a separate lounge room

Well appointed, spacious kitchen Reverse cycle A/C and ceiling fans throughout Large and private covered alfresco DLUG with storage space