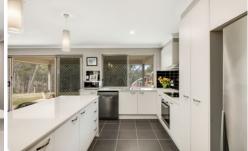

## The Details

Four bedrooms plus an office

Master suite features a WIR, ensuite and access to alfresco

Open plan meals and family room plus a separate lounge room

Well appointed, spacious kitchen Reverse cycle A/C and ceiling fans throughout Large and private covered alfresco DLUG with storage space