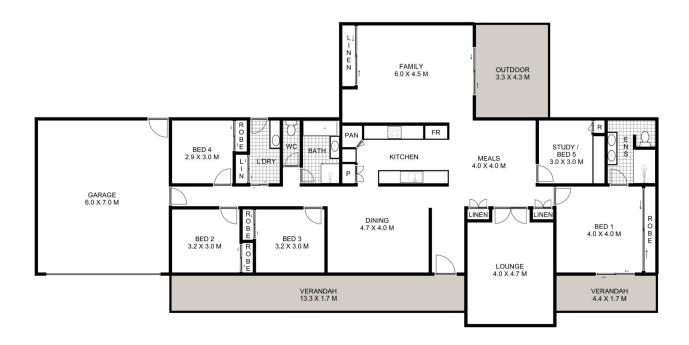

## 15 Clayton Court Cotswold Hills QLD

Four bedrooms plus an office/fifth bedroom Master suite has an ensuite, built-in robes and a private verandah

Large 2-pac kitchen central to the home Multiple dining and living areas Bull nose front verandah r/c air-conditioning, higher ceilings Solar hot water system, rainwater tank Double lock-up garage, garden shed