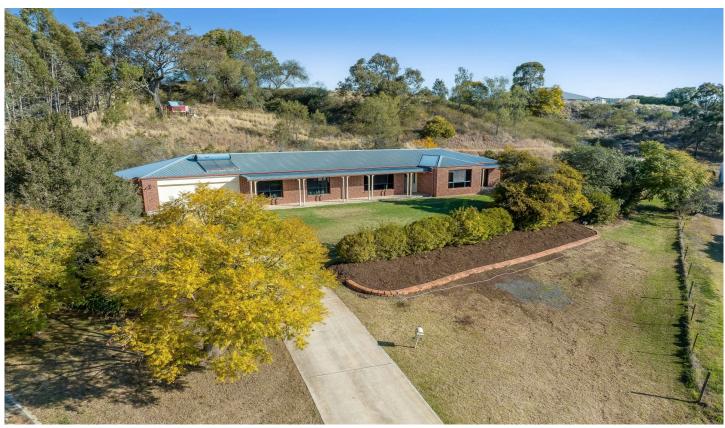

## 15 Clayton Court Cotswold Hills QLD

Four bedrooms plus an office/fifth bedroom Master suite has an ensuite, built-in robes and a private verandah

Large 2-pac kitchen central to the home Multiple dining and living areas Bull nose front verandah r/c air-conditioning, higher ceilings Solar hot water system, rainwater tank Double lock-up garage, garden shed

## Make it Yours

Perfectly placed into its sloping site to take advantage of the beautiful views this modern home represents brilliant value for its size and location. The huge, versatile floorplan will accommodate large families, featuring generously proportioned living and dining areas. All this sits on