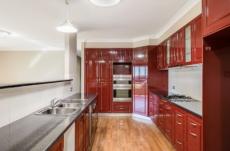

## 15 Clayton Court Cotswold Hills QLD

Four bedrooms plus an office/fifth bedroom Master suite has an ensuite, built-in robes and a private verandah

Large 2-pac kitchen central to the home Multiple dining and living areas Bull nose front verandah r/c air-conditioning, higher ceilings Solar hot water system, rainwater tank Double lock-up garage, garden shed

## Make it Yours

Perfectly placed into its sloping site to take advantage of the beautiful views this modern home represents brilliant value for its size and location. The huge, versatile floorplan will accommodate large families, featuring generously proportioned living and dining areas. All this sits on