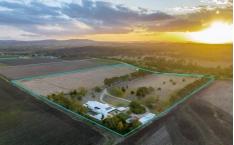

Approach via an expansive, tree lined driveway that cuts through park-like grounds uncovering a stately homestead that spans close to 1,200sqm across one level. The meticulous renovation captures the elegance and charm of the grand colonial set on an exquisite 12.4ha parcel boasting mature trees, lush lawns and stunning rural views.