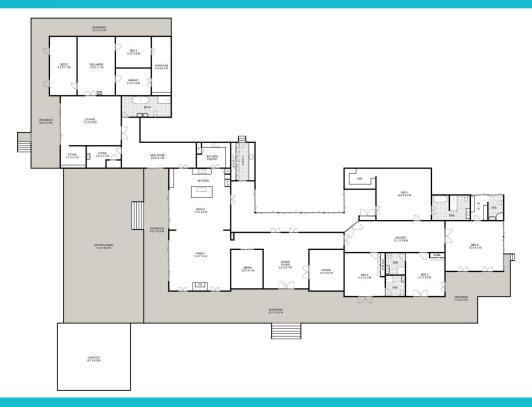

## 2 Hubner Road Glen Cairn QLD

Lavish Lockyer Valley living and entertaining finds a new benchmark inside 'Refugen', a magnificent country estate set in one of the most sought after rural areas in Queensland.

Approach via an expansive, tree lined driveway that cuts through park-like grounds uncovering a stately homestead that spans close to 1,200sqm across one level. The meticulous renovation captures the elegance and charm of the grand colonial set on an exquisite 12.4ha parcel boasting mature trees, lush lawns and stunning rural views.

Bespoke craftsmanship builds layers of character throughout - from beautiful timber flooring, soaring ceiling heights, decorative balustrading and intricate plasterwork. High, french and sliding doors open to expansive verandas allowing natural light to flood into living and bedrooms.

## HOMESTEAD - LOT 2 HUBNER ROAD, GLEN CAIRN