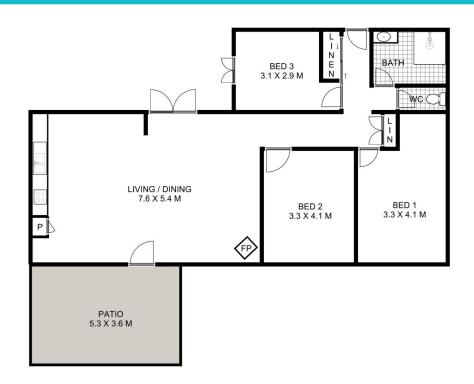

to 1,200sqm across one level. The meticulous renovation captures the elegance and charm of the grand colonial set on an exquisite 12.4ha parcel boasting mature trees, lush lawns and stunning rural views.

Bespoke craftsmanship builds layers of character throughout - from beautiful timber flooring, soaring ceiling heights, decorative balustrading and intricate plasterwork. High, french and sliding doors open to expansive verandas allowing natural light to flood into living and bedrooms.

9 🖴 6 🖺 4 🗬

Land Size: 12.4 ha

View : https://www.jenkinsrealestate.com.au/sale/q

Id/ipswich-west-moreton/glen-cairn/residenti

al/acreagesemirural/7767103



**Scott Jenkins** 0424 807 302

## HOMESTEAD - LOT 2 HUBNER ROAD, GLEN CAIRN















## COTTAGE - LOT 2 HUBNER ROAD, GLEN CAIRN