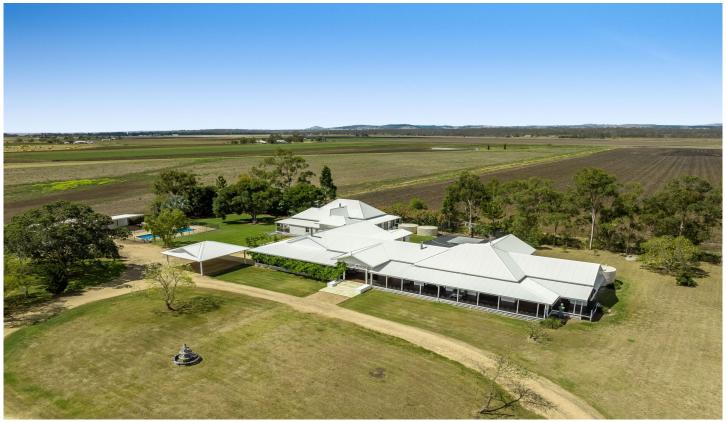

## 2 Hubner Road Glen Cairn QLD

Lavish Lockyer Valley living and entertaining finds a new benchmark inside 'Refugen', a magnificent country estate set in one of the most sought after rural areas in Queensland.

Approach via an expansive, tree lined driveway that cuts through park-like grounds uncovering a stately homestead that spans close to 1,200sqm across one level. The meticulous renovation captures the elegance and charm of the grand colonial set on an exquisite 12.4ha parcel boasting mature trees, lush lawns and stunning rural views.

Bespoke craftsmanship builds layers of character throughout - from beautiful timber flooring, soaring ceiling heights, decorative balustrading and intricate plasterwork. High, french and sliding doors open to expansive verandas allowing natural light to flood into living and bedrooms.