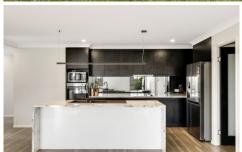

## The Details

Four bedrooms, master with WIR and ensuite Media room plus open plan meals and living Galley style kitchen with a large walk-in pantry R/C air-conditioning, ceiling fans, rainwater tank Covered outdoor entertaining area 3,035sqm allotment with a secure house yard

## Make it Yours

A contemporary family haven boasting tantalizing rural views, privacy and a striking façade. The clever floorplan works around a spacious open plan living, dining and kitchen area that makes the most of its outlook. Entertain outside in the covered alfresco or settle in for a movie in the media room while the kids explore the 3,035sqm