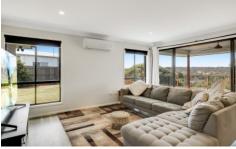

## The Details

Four bedrooms, master with WIR and ensuite Media room plus open plan meals and living Galley style kitchen with a large walk-in pantry R/C air-conditioning, ceiling fans, rainwater tank Covered outdoor entertaining area 3,035sqm allotment with a secure house yard

## Make it Yours

A contemporary family haven boasting tantalizing rural views, privacy and a striking façade. The clever floorplan works around a spacious open plan living, dining and kitchen area that makes the most of its outlook. Entertain outside in the covered alfresco or settle in for a movie in the media room while the kids explore the 3,035sqm