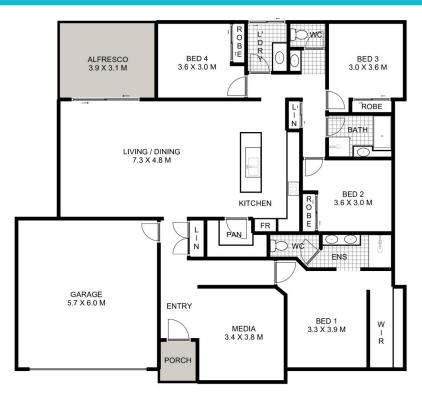

## The Details

Four bedrooms, master with WIR and ensuite Media room plus open plan meals and living Galley style kitchen with a large walk-in pantry R/C air-conditioning, ceiling fans, rainwater tank Covered outdoor entertaining area 3,035sqm allotment with a secure house yard

## Make it Yours

A contemporary family haven boasting tantalizing rural views, privacy and a striking façade. The clever floorplan works around a spacious open plan living, dining and kitchen area that makes the most of its outlook. Entertain outside in the covered alfresco or settle in for a movie in the media room while the kids explore the 3,035sqm