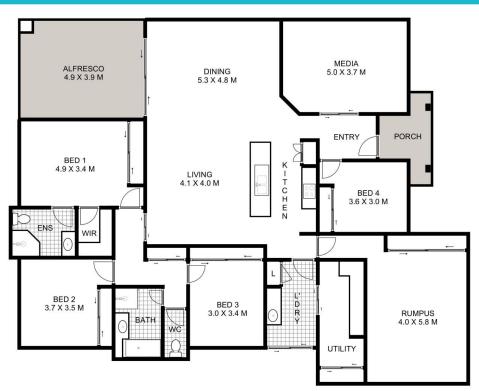

## The Details:

Four bedrooms, master with ensuite and WIR Three generous living areas - Family, media and rumpus Galley style kitchen with open plan meals and family room Family sized laundry plus a huge utility room Soft neutral tones, air-conditioning and security screens Rainwater tank, solar power and an in-ground pool Two driveways and a secure back yard on an 872sqm allotment

Make it Yours:

Exuding holiday vibes this modern and spacious single level home is nestled in a lush tropical landscape. The floorplan is generous and versatile boasting three indoor living options plus a covered outdoor entertaining area