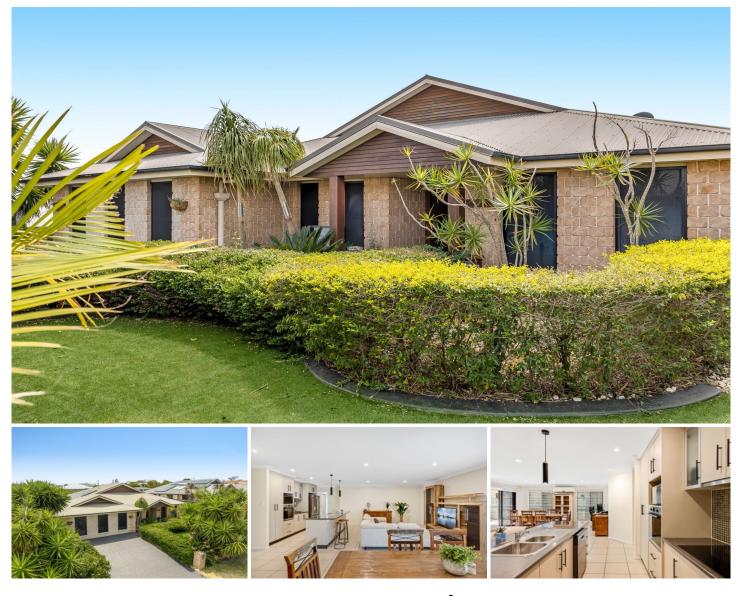

## The Details:

Four bedrooms, master with ensuite and WIR Three generous living areas - Family, media and rumpus Galley style kitchen with open plan meals and family room Family sized laundry plus a huge utility room Soft neutral tones, air-conditioning and security screens Rainwater tank, solar power and an in-ground pool Two driveways and a secure back yard on an 872sqm allotment

Make it Yours:

Exuding holiday vibes this modern and spacious single level home is nestled in a lush tropical landscape. The floorplan is generous and versatile boasting three indoor living options plus a covered outdoor entertaining area

## 4 🎮 2 🚔

Land Size : 872 sqm

View :

: https://www.jenkinsrealestate.com.au/sale/q ld/toowoomba-district/highfields/residential/h ouse/7799507

Scott Jenkins 0424 807 302