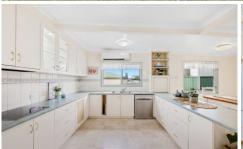

## The Details

Four huge bedrooms
Master with WIR, ensuite and slider to front verandah
Spacious lounge room plus a rumpus
Large u-shape kitchen with dining adjacent
Air-conditioning, ceiling fans and a wood heater
Private, covered outdoor alfresco
6m x 7.5m powered shed, 6.5m x 8m powered shed, and
4m x 7.5m carport
An abundance of rainwater storage plus a bore
1,379sqm secure allotment