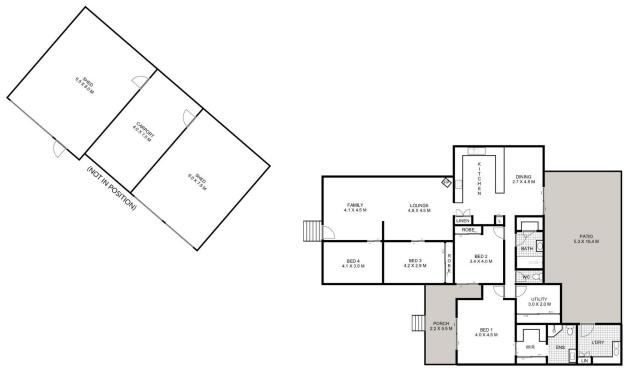

## 5 Gowrie Mountain School Road Kingsthorpe QLD

## The Details

Four huge bedrooms
Master with WIR, ensuite and slider to front verandah
Spacious lounge room plus a rumpus
Large u-shape kitchen with dining adjacent
Air-conditioning, ceiling fans and a wood heater
Private, covered outdoor alfresco
6m x 7.5m powered shed, 6.5m x 8m powered shed, and
4m x 7.5m carport
An abundance of rainwater storage plus a bore
1,379sqm secure allotment

## 5 GOWRIE MOUNTAIN SCHOOL ROAD, KINGSTHORPE

This plan is for representational purposes only. All dimensions displayed are approximate and shouldn't be solely relied upon. Do not edit, reproduce, copy, modify, crop or in any way exploit copyright to Statik Illusions. More info: statikillusions.com/usage-rights/