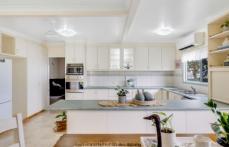

## The Details

Four huge bedrooms
Master with WIR, ensuite and slider to front verandah
Spacious lounge room plus a rumpus
Large u-shape kitchen with dining adjacent
Air-conditioning, ceiling fans and a wood heater
Private, covered outdoor alfresco
6m x 7.5m powered shed, 6.5m x 8m powered shed, and
4m x 7.5m carport
An abundance of rainwater storage plus a bore
1,379sqm secure allotment