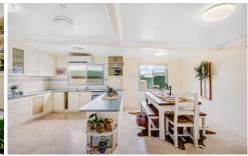

## The Details

Four huge bedrooms
Master with WIR, ensuite and slider to front verandah
Spacious lounge room plus a rumpus
Large u-shape kitchen with dining adjacent
Air-conditioning, ceiling fans and a wood heater
Private, covered outdoor alfresco
6m x 7.5m powered shed, 6.5m x 8m powered shed, and
4m x 7.5m carport
An abundance of rainwater storage plus a bore
1,379sqm secure allotment