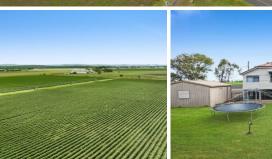

## 51 Gatton-Laidley Road College View QLD

The location adjacent to the University of Queensland expands the versatility of this productive, 79 acre equine haven. Move in and enjoy the ultimate mixed farming enterprise or take advantage of the location and the facilities this well set out property possesses and see huge returns on your investment via substantial equine infrastructure, perfect for agistment plus fertile cropping land easily leased by surrounding farmers and accommodation that's in high demand from neighbouring UQ students.

Farm

32 hectares (79 acres) total with approx. 20ha planted to cotton

3 bores, a dam and rainwater tanks

5 inch underground mains with numerous hydrants

- Price : Offers Over \$1,995,000
- Land Size : 79 Acres View : https://ww
  - rys Acres
    https://www.jenkinsrealestate.com.au/sale/q Id/toowoomba-district/college-view/residenti