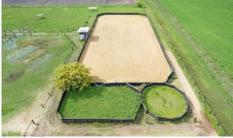

## 51 Gatton-Laidley Road College View QLD

The location adjacent to the University of Queensland expands the versatility of this productive, 79 acre equine haven. Move in and enjoy the ultimate mixed farming enterprise or take advantage of the location and the facilities this well set out property possesses and see huge returns on your investment via substantial equine infrastructure, perfect for agistment plus fertile cropping land easily leased by surrounding farmers and accommodation that's in high demand from neighbouring UQ students.

Farm

32 hectares (79 acres) total with approx. 20ha planted to cotton

3 bores, a dam and rainwater tanks

5 inch underground mains with numerous hydrants

- Price : Offers Over \$1,995,000
- Land Size : 79 Acres View : https://ww
  - rys Acres
    https://www.jenkinsrealestate.com.au/sale/q Id/toowoomba-district/college-view/residenti