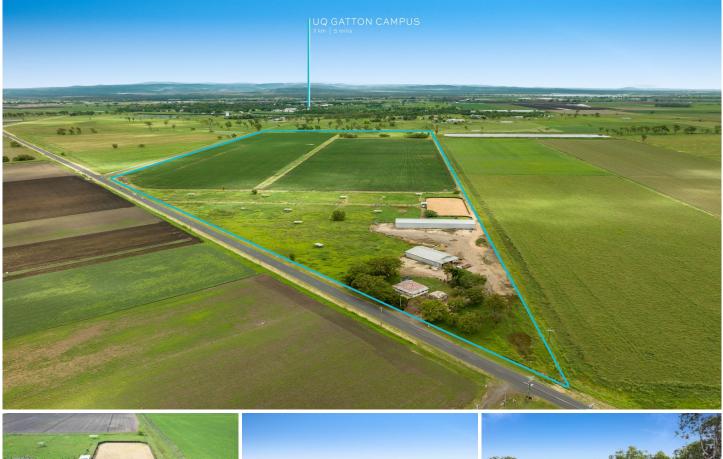

## 51 Gatton-Laidley Road College View QLD

The location adjacent to the University of Queensland expands the versatility of this productive, 79 acre equine haven. Move in and enjoy the ultimate mixed farming enterprise or take advantage of the location and the facilities this well set out property possesses and see huge returns on your investment via substantial equine infrastructure, perfect for agistment plus fertile cropping land easily leased by surrounding farmers and accommodation that's in high demand from neighbouring UQ students.

Farm

32 hectares (79 acres) total with approx. 20ha planted to cotton

3 bores, a dam and rainwater tanks

5 inch underground mains with numerous hydrants

- Price : Offers Over \$1,995,000
- Land Size : 79 Acres View : https://ww
  - rys Acres
    https://www.jenkinsrealestate.com.au/sale/q Id/toowoomba-district/college-view/residenti