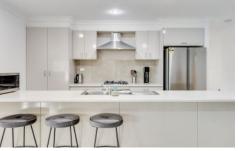

Ducted R/C air-conditioning and ceiling fans Formal and informal living zones A modern, galley style kitchen A sparkling in-ground pool Solar power, ample rainwater storage Self-contained granny flat Multiple outdoor entertaining areas A private and secure 8,004sqm allotment