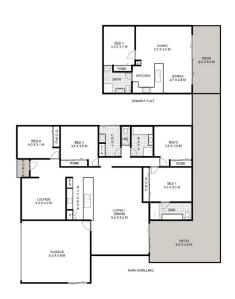

## 40 Forestry Road Adare QLD

Five bedrooms all built-in, master with luxurious ensuite Three bathrooms, two in main house and one in granny flat Attached DLUG, 6m x 3m shed plus a large triple shed with extra clearance

Ducted R/C air-conditioning and ceiling fans Formal and informal living zones A modern, galley style kitchen A sparkling in-ground pool Solar power, ample rainwater storage Self-contained granny flat Multiple outdoor entertaining areas A private and secure 8,004sqm allotment

## 40 FORESTRY ROAD, ADARE

This plan is for representational purposes only. All dimensions displayed are approximate and shouldn't be solely relied upon. Do not edit, reproduce, copy, modify, crop or in any way exploit copyright to Statik Illusions. More info: statikillusions.com/usage-rights/