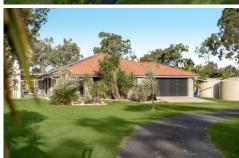

## 40 Forestry Road Adare QLD

Five bedrooms all built-in, master with luxurious ensuite Three bathrooms, two in main house and one in granny flat Attached DLUG, 6m x 3m shed plus a large triple shed with extra clearance

Ducted R/C air-conditioning and ceiling fans Formal and informal living zones A modern, galley style kitchen A sparkling in-ground pool Solar power, ample rainwater storage Self-contained granny flat Multiple outdoor entertaining areas A private and secure 8,004sqm allotment

## Make It Yours

Combining all the attributes the budding acreage buyer hopes for this feature packed property has it all... Large

5 连 7 🚘

Price: Offers Over \$849,000

Land Size: 8004 sqm

**View**: https://www.jenkinsrealestate.com.au/sale/q