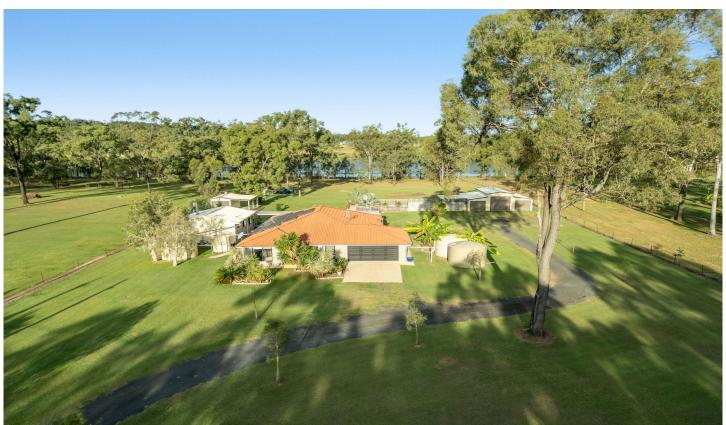

## 40 Forestry Road Adare QLD

Five bedrooms all built-in, master with luxurious ensuite Three bathrooms, two in main house and one in granny flat Attached DLUG, 6m x 3m shed plus a large triple shed with extra clearance

Ducted R/C air-conditioning and ceiling fans Formal and informal living zones A modern, galley style kitchen A sparkling in-ground pool Solar power, ample rainwater storage Self-contained granny flat Multiple outdoor entertaining areas A private and secure 8,004sqm allotment

## Make It Yours

Combining all the attributes the budding acreage buyer hopes for this feature packed property has it all... Large

5 连 7 🚘

Price: Offers Over \$849,000

Land Size: 8004 sqm

**View**: https://www.jenkinsrealestate.com.au/sale/q